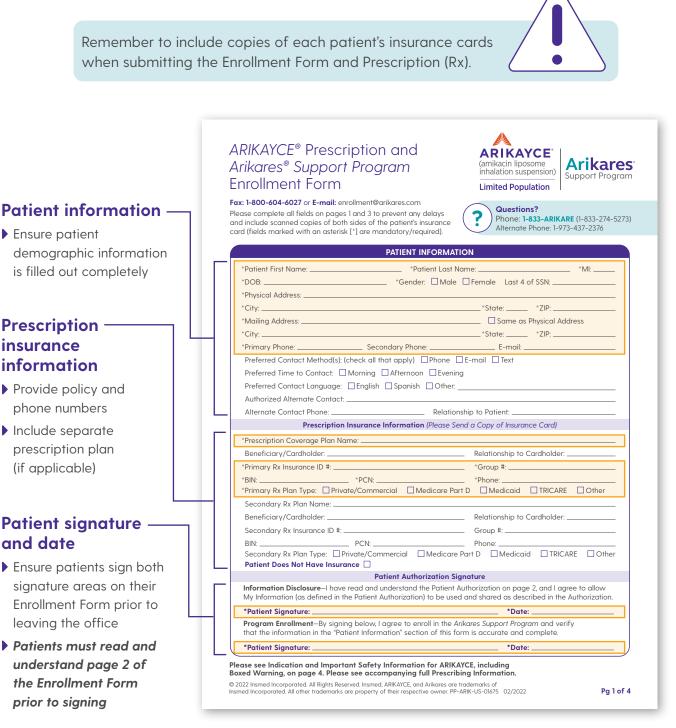

### The Arikares Support Program Enrollment Form

The Arikares Support Program Enrollment Form is the first step in prescribing ARIKAYCE and enrolling patients in Arikares. To begin, you need to gather all the relevant information from each of your patients.

To avoid delays, please **complete all the mandatory fields** in the Enrollment Form (fields marked with an asterisk [\*] are required).

## Below, you can find an annotated example highlighting what's required from the patient and physician sections.

Mandatory/required fields are highlighted here in **yellow** for reference only.

\*See the full Prescribing Information for ARIKAYCE for information about Limited Population. Please see Indication and Important Safety Information for ARIKAYCE, including Boxed Warning.

#### ARIKAYCE® Prescription and Arikares® Support Program Enrollment Form

Fax: 1-800-604-6027 or E-mail: enrollment@arikares.com Please complete all fields on pages 1 and 3 to prevent any delays and include scanned copies of both sides of the patient's insurance card (fields marked with an asterisk [\*] are mandatory/required).