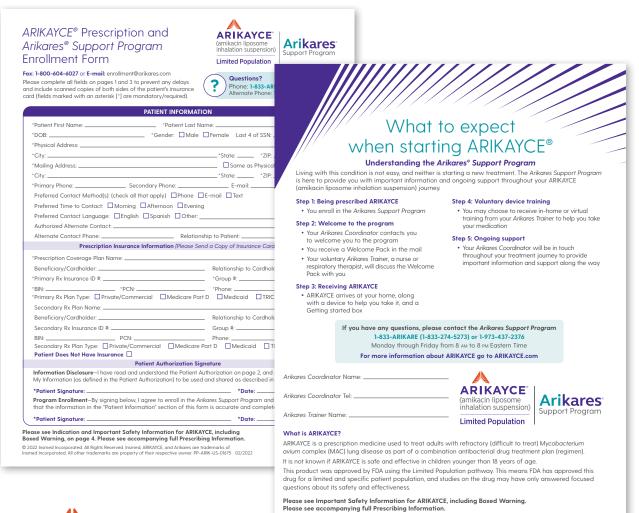

### The Arikares Support Program Enrollment Form

The Arikares Support Program Enrollment Form is the first step in prescribing ARIKAYCE and enrolling patients in Arikares. To begin, you need to gather all the relevant information from each of your patients.

To avoid delays, please **complete all the mandatory fields** in the Enrollment Form (fields marked with an asterisk [\*] are required).

#### ARIKAYCE® Prescription and Arikares® Support Program Enrollment Form

Fax: 1-800-604-6027 or E-mail: enrollment@arikares.com Please complete all fields on pages 1 and 3 to prevent any delays and include scanned copies of both sides of the patient's insurance card (fields marked with an asterisk [\*] are mandatory/required).