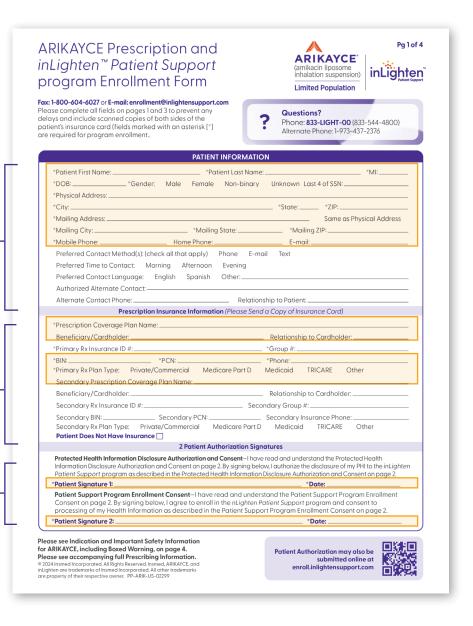

## The inLighten Patient Support program Enrollment Form

The inLighten Patient Support program Enrollment Form is the first step in prescribing ARIKAYCE and enrolling patients in inLighten. To begin, you need to gather all the relevant information from each of your patients.

To avoid delays, please complete all the mandatory fields in the Enrollment Form (fields marked with an asterisk [\*] are required if your patient would like to enroll in inLighten).

Below you can find an annotated example highlighting what's required from the patient and physician sections.

Remember to include copies of each patient's insurance card(s) when submitting the Enrollment Form and Prescription (Rx).

#### Patient information

• Ensure patient demographic information is filled out completely

#### Prescription insurance information

- · Provide policy and phone numbers
- Include separate prescription plan (if applicable)

### Patient signature and date required for enrollment in inLighten

- Ensure patients sign both signature areas on their Enrollment Form prior to leaving the office. Patient signatures are required to receive full benefits of the program
- Patients must read and understand page 2 of the **Enrollment Form prior to** signing

**Patient Authorization** may also be submitted online at enroll.inLightensupport.com

Mandatory/required fields are highlighted here in **yellow** for reference only.

Please see the accompanying full Prescribing Information for ARIKAYCE for information about Limited Population. Please see Indication and Important Safety Information for ARIKAYCE enclosed, including Boxed Warning.