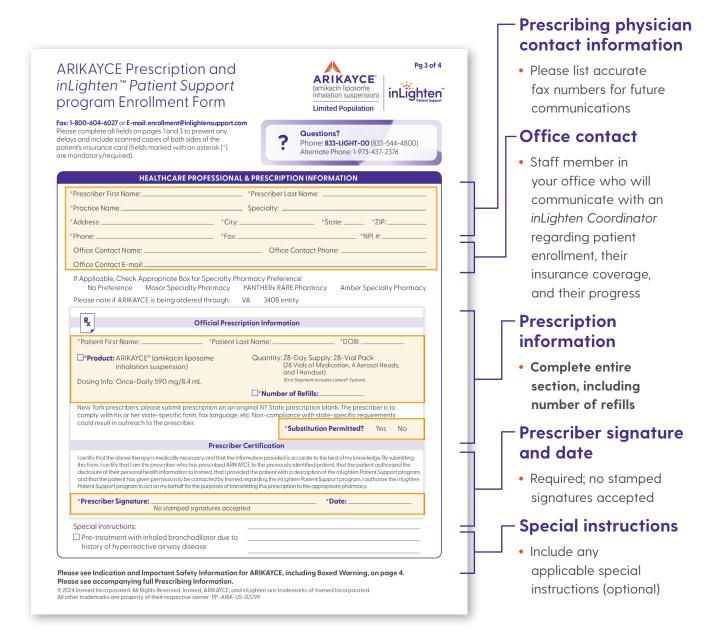

## The inLighten Patient Support program Enrollment Form

The inLighten Patient Support program Enrollment Form is the first step in prescribing ARIKAYCE and enrolling patients in inLighten. To begin, you need to gather all the relevant information from each of your patients.

To avoid delays, please complete all the mandatory fields in the Enrollment Form (fields marked with an asterisk [\*] are required if your patient would like to enroll in inLighten).

Below you can find an annotated example highlighting what's required from the patient and physician sections.

Remember to include copies of each patient's insurance card(s) when submitting the Enrollment Form and Prescription (Rx).